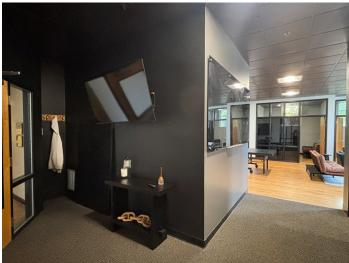

### **DESCRIPTION**

Great office space in the heart of downtown Winston-Salem with on-site parking! The suite is  $\pm 1,479$  SF and features 3 private offices, a conference room, kitchenette, and large open workspace. Styled with sleek black accents for a modern touch and original hardwood floors. There is ample natural light and extra storage space. Walkable to all of the amenities that downtown has to offer.

### **KEY FEATURES**

- Office space in the heart of downtown Winston-Salem
- On-site parking
- Features 3 private offices, a conference room, kitchenette, and large open workspace
- Extra storage space