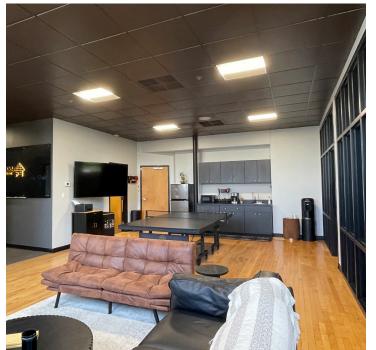

### **DESCRIPTION**

Great office space in the heart of downtown Winston-Salem with on-site parking! The suite is  $\pm 1,479$  SF and features 3 private offices, a conference room, kitchenette, and large open workspace. Styled with sleek black accents for a modern touch and original hardwood floors. There is ample natural light and extra storage space. Walkable to all of the amenities that downtown has to offer.

### **KEY FEATURES**

- Office space in the heart of downtown Winston-Salem
- On-site parking
- Features 3 private offices, a conference room, kitchenette, and large open workspace
- Extra storage space