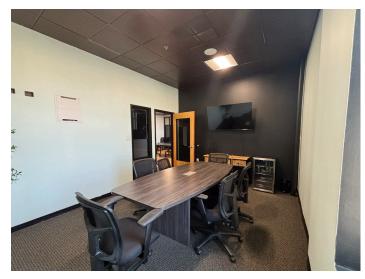

### **DESCRIPTION**

Great office space in the heart of downtown Winston-Salem with on-site parking! The suite is  $\pm 1,479$  SF and features 3 private offices, a conference room, kitchenette, and large open workspace. Styled with sleek black accents for a modern touch and original hardwood floors. There is ample natural light and extra storage space. Walkable to all of the amenities that downtown has to offer.

### **KEY FEATURES**

- Office space in the heart of downtown Winston-Salem
- On-site parking
- Features 3 private offices, a conference room, kitchenette, and large open workspace
- Extra storage space

### **DESCRIPTION**

Great office space in the heart of downtown Winston-Salem with on-site parking! The suite is ±1,479 SF and features 3 private offices, a conference room, kitchenette, and large open workspace. Styled with sleek black accents for a modern touch and original hardwood floors. There is ample natural light and extra storage space. Walkable to all of the amenities that downtown has to offer.