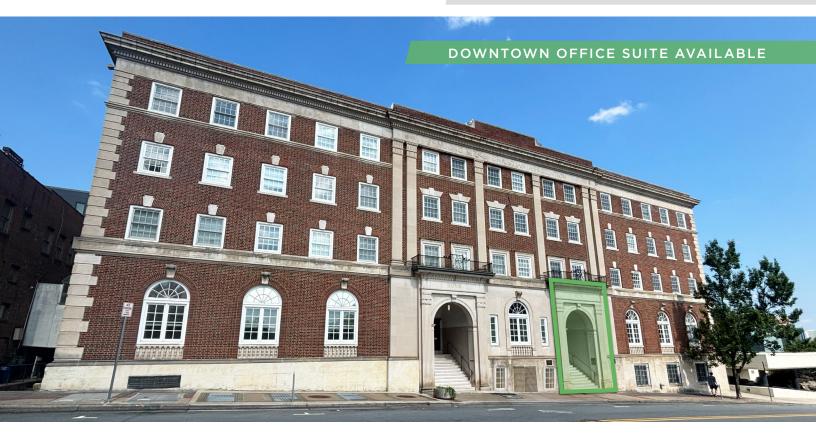

## 315 N. SPRUCE STREET

FOR LEASE | SUITE 299, WINSTON-SALEM, NC 27101

### **DESCRIPTION**

Great office space in the heart of downtown Winston-Salem with on-site parking! The suite is  $\pm 1,479$  SF and features 3 private offices, a conference room, kitchenette, and large open workspace. Styled with sleek black accents for a modern touch and original hardwood floors. There is ample natural light and extra storage space. Walkable to all of the amenities that downtown has to offer.