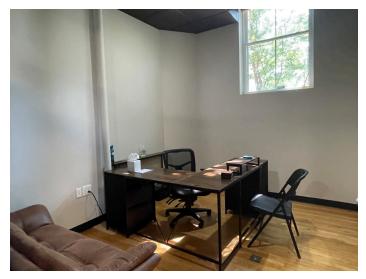

### **DESCRIPTION**

Great office space in the heart of downtown Winston-Salem with on-site parking! The suite is  $\pm 1,479$  SF and features 3 private offices, a conference room, kitchenette, and large open workspace. Styled with sleek black accents for a modern touch and original hardwood floors. There is ample natural light and extra storage space. Walkable to all of the amenities that downtown has to offer.

### **KEY FEATURES**

- Office space in the heart of downtown Winston-Salem
- On-site parking
- Features 3 private offices, a conference room, kitchenette, and large open workspace
- Extra storage space

### **DESCRIPTION**

Great office space in the heart of downtown Winston-Salem with on-site parking! The suite is ±1,479 SF and features 3 private offices, a conference room, kitchenette, and large open workspace. Styled with sleek black accents for a modern touch and original hardwood floors. There is ample natural light and extra storage space. Walkable to all of the amenities that downtown has to offer.