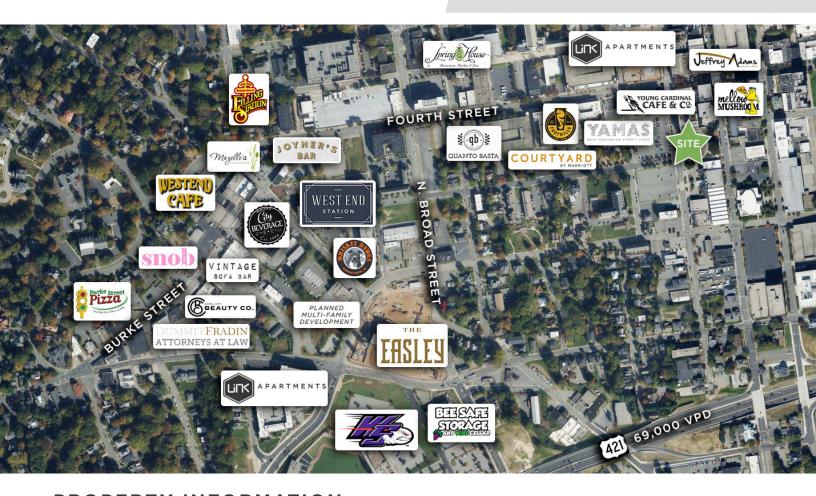

### **DESCRIPTION**

Great office space in the heart of downtown Winston-Salem with on-site parking! The suite is  $\pm 1,479$  SF and features 3 private offices, a conference room, kitchenette, and large open workspace. Styled with sleek black accents for a modern touch and original hardwood floors. There is ample natural light and extra storage space. Walkable to all of the amenities that downtown has to offer.

### **DESCRIPTION**

Great office space in the heart of downtown Winston-Salem with on-site parking! The suite is ±1,479 SF and features 3 private offices, a conference room, kitchenette, and large open workspace. Styled with sleek black accents for a modern touch and original hardwood floors. There is ample natural light and extra storage space. Walkable to all of the amenities that downtown has to offer.