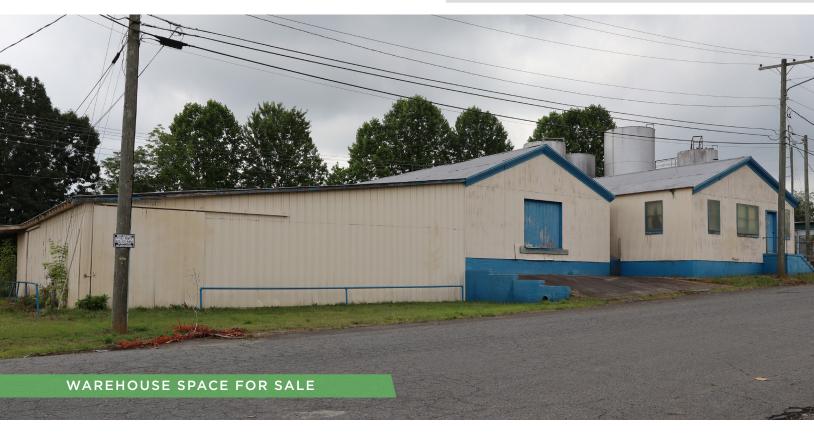

#### **DESCRIPTION**

 $\pm 6,060$  SF of warehouse space with dedicated office space. Formerly the main office for Hill Oil Company, this is a prime opportunity for a local user in need of storage. The 0.55 acre site is fenced and provides additional outdoor storage potential. Located under a mile from downtown Lexington with easy access to major thoroughfares.

### **KEY FEATURES**

- ±6,060 SF of warehouse space with dedicated office space
- Prime opportunity for a local user in need of storage
- 0.55 acre site is fenced and provides additional outdoor storage potential
- Located under a mile from downtown Lexington with easy access to major thoroughfares

### PROPERTY INFORMATION

| PROPERTY TYPE  | Flex/Industrial/Warehouse | RESTROOMS      | 2  |
|----------------|---------------------------|----------------|----|
| AVAILABLE SF ± | 6,060                     | DOCK DOORS     | 2  |
| ACRES          | 0.55                      | DRIVE-IN DOORS | 1  |
| YEAR BUILT     | 1940                      | ZONING         | MU |