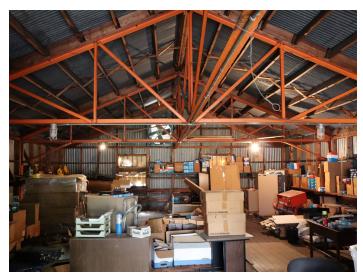

#### **DESCRIPTION**

 $\pm 6,060$  SF of warehouse space with dedicated office space. Formerly the main office for Hill Oil Company, this is a prime opportunity for a local user in need of storage. The 0.55 acre site is fenced and provides additional outdoor storage potential. Located under a mile from downtown Lexington with easy access to major thoroughfares.

### **KEY FEATURES**

- ±6,060 SF of warehouse space with dedicated office space
- Prime opportunity for a local user in need of storage
- 0.55 acre site is fenced and provides additional outdoor storage potential
- Located under a mile from downtown Lexington with easy access to major thoroughfares