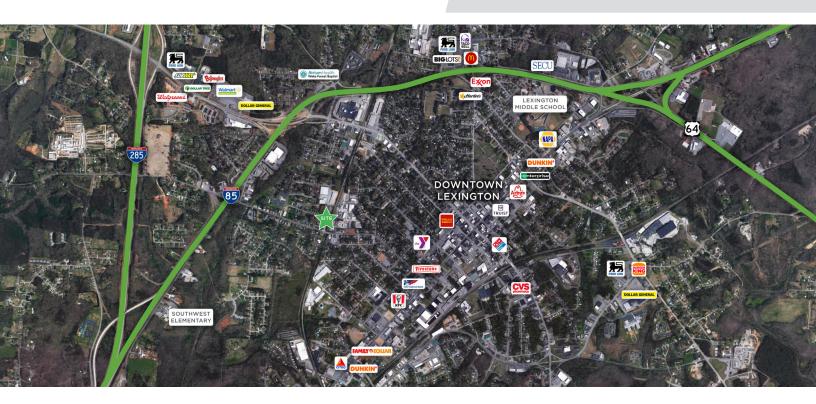

#### **DESCRIPTION**

 $\pm 6,060$  SF of warehouse space with dedicated office space. Formerly the main office for Hill Oil Company, this is a prime opportunity for a local user in need of storage. The 0.55 acre site is fenced and provides additional outdoor storage potential. Located under a mile from downtown Lexington with easy access to major thoroughfares.

### **KEY FEATURES**

- ±6,060 SF of warehouse space with dedicated office space
- Prime opportunity for a local user in need of storage
- 0.55 acre site is fenced and provides additional outdoor storage potential
- Located under a mile from downtown Lexington with easy access to major thoroughfares