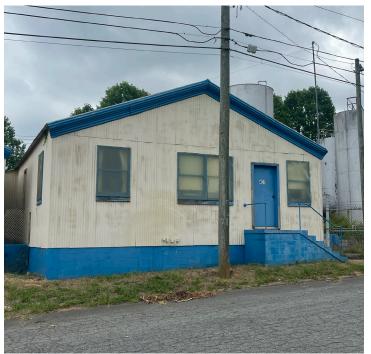

#### **DESCRIPTION**

 $\pm 6,060$  SF of warehouse space with dedicated office space. Formerly the main office for Hill Oil Company, this is a prime opportunity for a local user in need of storage. The 0.55 acre site is fenced and provides additional outdoor storage potential. Located under a mile from downtown Lexington with easy access to major thoroughfares.

### **KEY FEATURES**

- ±6,060 SF of warehouse space with dedicated office space
- Prime opportunity for a local user in need of storage
- 0.55 acre site is fenced and provides additional outdoor storage potential
- Located under a mile from downtown Lexington with easy access to major thoroughfares