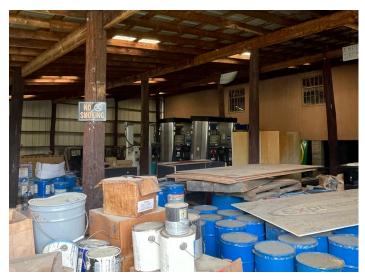

#### **DESCRIPTION**

 $\pm 6,060$  SF of warehouse space with dedicated office space. Formerly the main office for Hill Oil Company, this is a prime opportunity for a local user in need of storage. The 0.55 acre site is fenced and provides additional outdoor storage potential. Located under a mile from downtown Lexington with easy access to major thoroughfares.

### **KEY FEATURES**

- ±6,060 SF of warehouse space with dedicated office space
- Prime opportunity for a local user in need of storage
- 0.55 acre site is fenced and provides additional outdoor storage potential
- Located under a mile from downtown Lexington with easy access to major thoroughfares