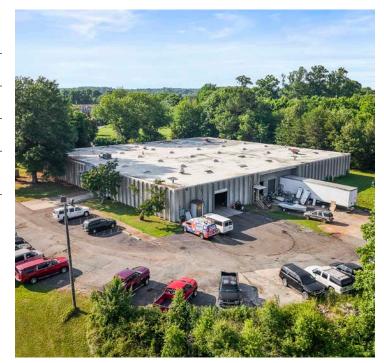

### DESCRIPTION

 $\pm 27,500$  SF of industrial/warehouse space available in Lexington! The building is situated on 6.33 acres. The front office space features a reception area, 5 private offices, 1 conference room, a kitchen, and 2 restrooms. The warehouse space has 3 dock doors, 1 drive-in door, and ceiling heights of 12'-15'. Located southwest of town, 1.3 miles from Business I-85/I-285, and 2.5 miles from I-85. Current tenant to vacate November 30, 2025.

### **KEY FEATURES**

- ±27,500 SF of industrial/warehouse space
- Situated on 6.33 acres
- Front office features a reception area, 5 private offices, 1 conference room, a kitchen, and 2 restrooms
- Warehouse space has 3 dock doors, 1 drive-in door, and ceiling heights of 12'-15'