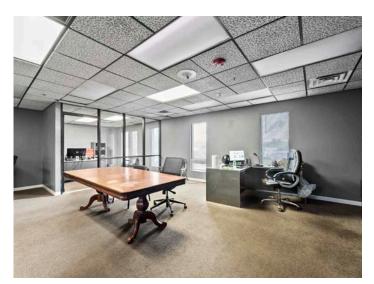

### DESCRIPTION

 $\pm 27,500$  SF of industrial/warehouse space available in Lexington! The building is situated on 6.33 acres. The front office space features a reception area, 5 private offices, 1 conference room, a kitchen, and 2 restrooms. The warehouse space has 3 dock doors, 1 drive-in door, and ceiling heights of 12'-15'. Located southwest of town, 1.3 miles from Business I-85/I-285, and 2.5 miles from I-85. Current tenant to vacate November 30, 2025.

### **KEY FEATURES**

- ±27,500 SF of industrial/warehouse space
- Situated on 6.33 acres
- Front office features a reception area, 5 private offices, 1 conference room, a kitchen, and 2 restrooms
- Warehouse space has 3 dock doors, 1 drive-in door, and ceiling heights of 12'-15'