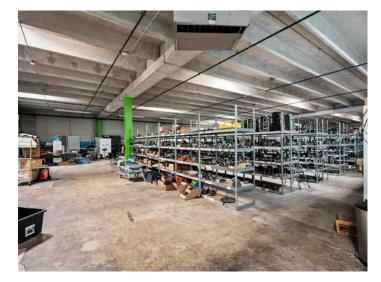

### DESCRIPTION

 $\pm 27,500$  SF of industrial/warehouse space available in Lexington! The building is situated on 6.33 acres. The front office space features a reception area, 5 private offices, 1 conference room, a kitchen, and 2 restrooms. The warehouse space has 3 dock doors, 1 drive-in door, and ceiling heights of 12'-15'. Located southwest of town, 1.3 miles from Business I-85/I-285, and 2.5 miles from I-85. Current tenant to vacate November 30, 2025.

### **KEY FEATURES**

- ±27,500 SF of industrial/warehouse space
- Situated on 6.33 acres
- Front office features a reception area, 5 private offices, 1 conference room, a kitchen, and 2 restrooms
- Warehouse space has 3 dock doors, 1 drive-in door, and ceiling heights of 12'-15'