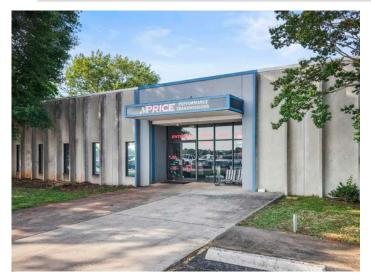

### DESCRIPTION

 $\pm 27,500$  SF of industrial/warehouse space available in Lexington! The building is situated on 6.33 acres. The front office space features a reception area, 5 private offices, 1 conference room, a kitchen, and 2 restrooms. The warehouse space has 3 dock doors, 1 drive-in door, and ceiling heights of 12'-15'. Located southwest of town, 1.3 miles from Business I-85/I-285, and 2.5 miles from I-85. Current tenant to vacate November 30, 2025.