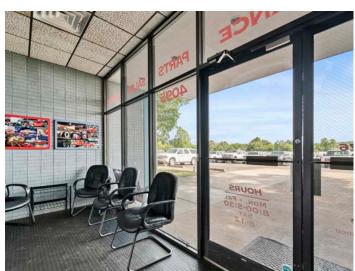

### DESCRIPTION

 $\pm 27,500$  SF of industrial/warehouse space available in Lexington! The building is situated on 6.33 acres. The front office space features a reception area, 5 private offices, 1 conference room, a kitchen, and 2 restrooms. The warehouse space has 3 dock doors, 1 drive-in door, and ceiling heights of 12'-15'. Located southwest of town, 1.3 miles from Business I-85/I-285, and 2.5 miles from I-85. Current tenant to vacate November 30, 2025.

### **KEY FEATURES**

- ±27,500 SF of industrial/warehouse space
- Situated on 6.33 acres
- Front office features a reception area, 5 private offices, 1 conference room, a kitchen, and 2 restrooms
- Warehouse space has 3 dock doors, 1 drive-in door, and ceiling heights of 12'-15'