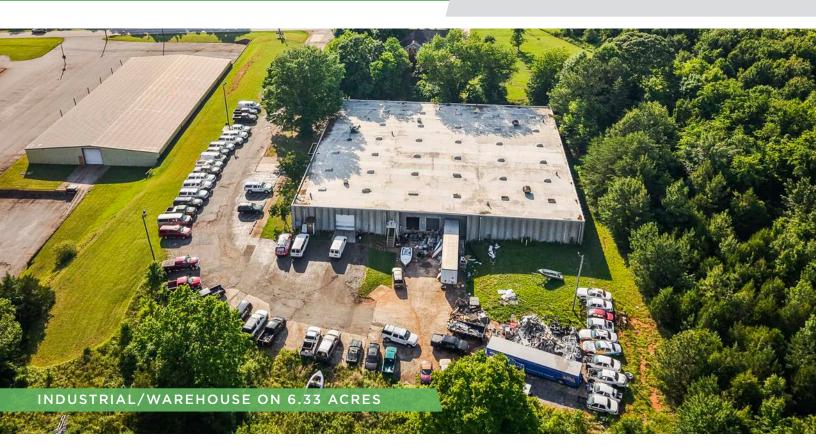

### DESCRIPTION

 $\pm 27,500$  SF of industrial/warehouse space available in Lexington! The building is situated on 6.33 acres. The front office space features a reception area, 5 private offices, 1 conference room, a kitchen, and 2 restrooms. The warehouse space has 3 dock doors, 1 drive-in door, and ceiling heights of 12'-15'. Located southwest of town, 1.3 miles from Business I-85/I-285, and 2.5 miles from I-85. Current tenant to vacate November 30, 2025.

### **KEY FEATURES**

- ±27,500 SF of industrial/warehouse space
- Situated on 6.33 acres
- Front office features a reception area, 5 private offices, 1 conference room, a kitchen, and 2 restrooms
- Warehouse space has 3 dock doors, 1 drive-in door, and ceiling heights of 12'-15'

### **PROPERTY INFORMATION**

\$4.25, NNN

| PROPERTY TYPE  | Industrial/Warehouse | RESTROOMS      | 2               |
|----------------|----------------------|----------------|-----------------|
| AVAILABLE SF ± | 27,500               | DOCK DOORS     | 3               |
| ACRES          | 6.33                 | DRIVE-IN DOORS | 1               |
| YEAR BUILT     | 1979                 | CEILING HEIGHT | 12'-15'         |
| ZONING         | LI                   | TAX PIN        | 6714-01-05-4777 |
|                |                      |                |                 |