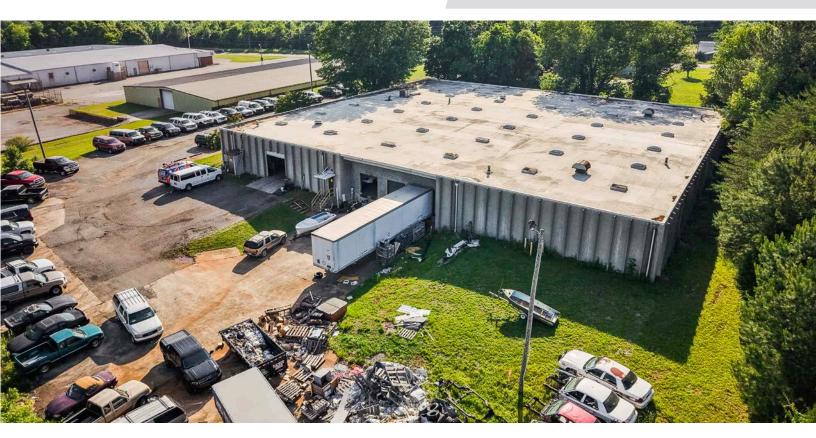

### DESCRIPTION

 $\pm 27,500$  SF of industrial/warehouse space available in Lexington! The building is situated on 6.33 acres. The front office space features a reception area, 5 private offices, 1 conference room, a kitchen, and 2 restrooms. The warehouse space has 3 dock doors, 1 drive-in door, and ceiling heights of 12'-15'. Located southwest of town, 1.3 miles from Business I-85/I-285, and 2.5 miles from I-85. Current tenant to vacate November 30, 2025.

### **KEY FEATURES**

- ±27,500 SF of industrial/warehouse space
- Situated on 6.33 acres
- Front office features a reception area, 5 private offices, 1 conference room, a kitchen, and 2 restrooms
- Warehouse space has 3 dock doors, 1 drive-in door, and ceiling heights of 12'-15'