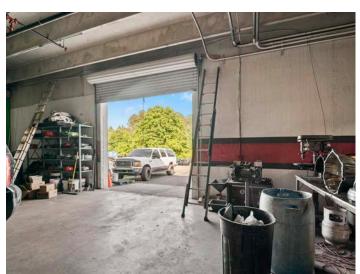

### DESCRIPTION

 $\pm 27,500$  SF of industrial/warehouse space available in Lexington! The building is situated on 6.33 acres. The front office space features a reception area, 5 private offices, 1 conference room, a kitchen, and 2 restrooms. The warehouse space has 3 dock doors, 1 drive-in door, and ceiling heights of 12'-15'. Located southwest of town, 1.3 miles from Business I-85/I-285, and 2.5 miles from I-85. Current tenant to vacate November 30, 2025.

### **KEY FEATURES**

- ±27,500 SF of industrial/warehouse space
- Situated on 6.33 acres
- Front office features a reception area, 5 private offices, 1 conference room, a kitchen, and 2 restrooms
- Warehouse space has 3 dock doors, 1 drive-in door, and ceiling heights of 12'-15'