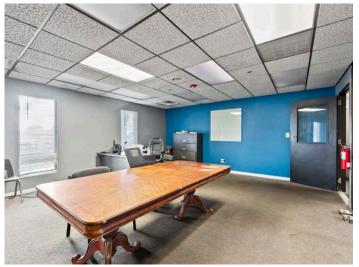

### DESCRIPTION

 $\pm 27,500$  SF of industrial/warehouse space available in Lexington! The building is situated on 6.33 acres. The front office space features a reception area, 5 private offices, 1 conference room, a kitchen, and 2 restrooms. The warehouse space has 3 dock doors, 1 drive-in door, and ceiling heights of 12'-15'. Located southwest of town, 1.3 miles from Business I-85/I-285, and 2.5 miles from I-85. Current tenant to vacate November 30, 2025.

### **KEY FEATURES**

- ±27,500 SF of industrial/warehouse space
- Situated on 6.33 acres
- Front office features a reception area, 5 private offices, 1 conference room, a kitchen, and 2 restrooms
- Warehouse space has 3 dock doors, 1 drive-in door, and ceiling heights of 12'-15'