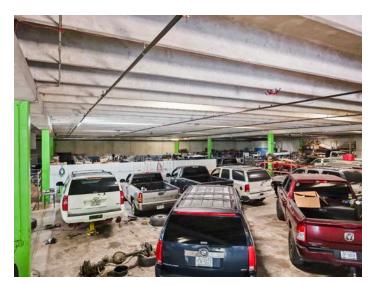

### DESCRIPTION

 $\pm 27,500$  SF of industrial/warehouse space available in Lexington! The building is situated on 6.33 acres. The front office space features a reception area, 5 private offices, 1 conference room, a kitchen, and 2 restrooms. The warehouse space has 3 dock doors, 1 drive-in door, and ceiling heights of 12'-15'. Located southwest of town, 1.3 miles from Business I-85/I-285, and 2.5 miles from I-85. Current tenant to vacate November 30, 2025.

### **KEY FEATURES**

- ±27,500 SF of industrial/warehouse space
- Situated on 6.33 acres
- Front office features a reception area, 5 private offices, 1 conference room, a kitchen, and 2 restrooms
- Warehouse space has 3 dock doors, 1 drive-in door, and ceiling heights of 12'-15'