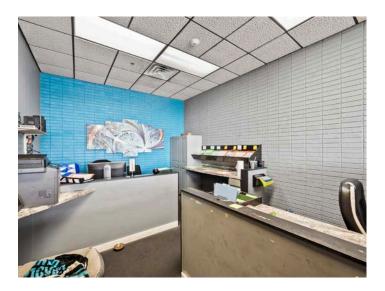

### DESCRIPTION

 $\pm 27,500$  SF of industrial/warehouse space available in Lexington! The building is situated on 6.33 acres. The front office space features a reception area, 5 private offices, 1 conference room, a kitchen, and 2 restrooms. The warehouse space has 3 dock doors, 1 drive-in door, and ceiling heights of 12'-15'. Located southwest of town, 1.3 miles from Business I-85/I-285, and 2.5 miles from I-85. Current tenant to vacate November 30, 2025.

### **KEY FEATURES**

- ±27,500 SF of industrial/warehouse space
- Situated on 6.33 acres
- Front office features a reception area, 5 private offices, 1 conference room, a kitchen, and 2 restrooms
- Warehouse space has 3 dock doors, 1 drive-in door, and ceiling heights of 12'-15'