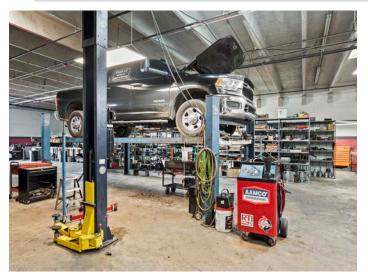

### DESCRIPTION

 $\pm 27,500$  SF of industrial/warehouse space available in Lexington! The building is situated on 6.33 acres. The front office space features a reception area, 5 private offices, 1 conference room, a kitchen, and 2 restrooms. The warehouse space has 3 dock doors, 1 drive-in door, and ceiling heights of 12'-15'. Located southwest of town, 1.3 miles from Business I-85/I-285, and 2.5 miles from I-85. Current tenant to vacate November 30, 2025.

### **KEY FEATURES**

- ±27,500 SF of industrial/warehouse space
- Situated on 6.33 acres
- Front office features a reception area, 5 private offices, 1 conference room, a kitchen, and 2 restrooms
- Warehouse space has 3 dock doors, 1 drive-in door, and ceiling heights of 12'-15'