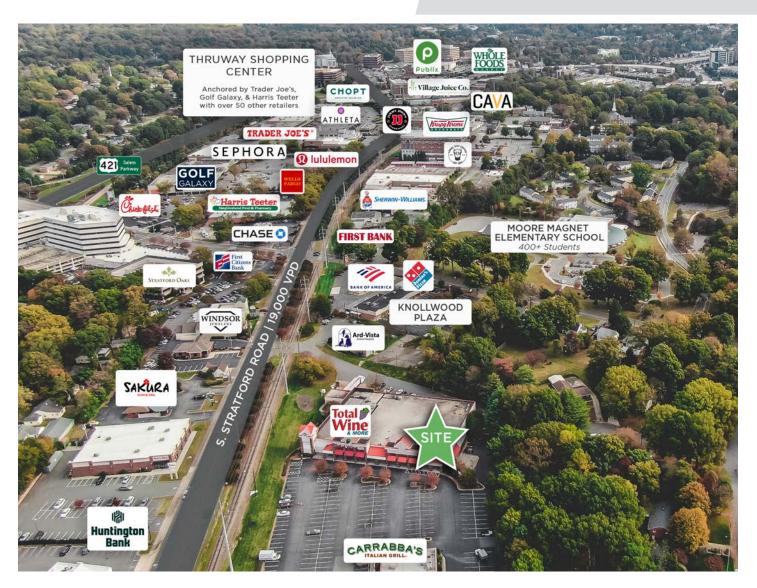

### DESCRIPTION

±15,712 SF of retail well located on major retail corridor of Winston-Salem. The building features ample parking, dock door access, and 16'+ clearance height. Co-tenants include Total Wine and Carrabba's Italian Grill. Great visibility, excellent access to I-40, Hanes Mall Blvd., Thruway Shopping Center, and surrounding affluent neighborhoods.