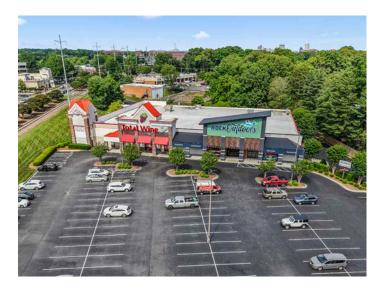

### DESCRIPTION

±15,712 SF of retail well located on major retail corridor of Winston-Salem. The building features ample parking, dock door access, and 16'+ clearance height. Co-tenants include Total Wine and Carrabba's Italian Grill. Great visibility, excellent access to I-40, Hanes Mall Blvd., Thruway Shopping Center, and surrounding affluent neighborhoods.