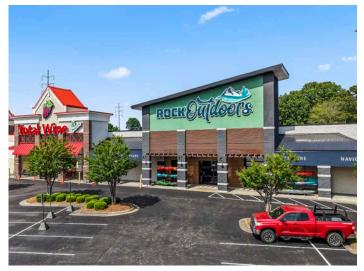

### DESCRIPTION

±15,712 SF of retail well located on major retail corridor of Winston-Salem. The building features ample parking, dock door access, and 16'+ clearance height. Co-tenants include Total Wine and Carrabba's Italian Grill. Great visibility, excellent access to I-40, Hanes Mall Blvd., Thruway Shopping Center, and surrounding affluent neighborhoods.