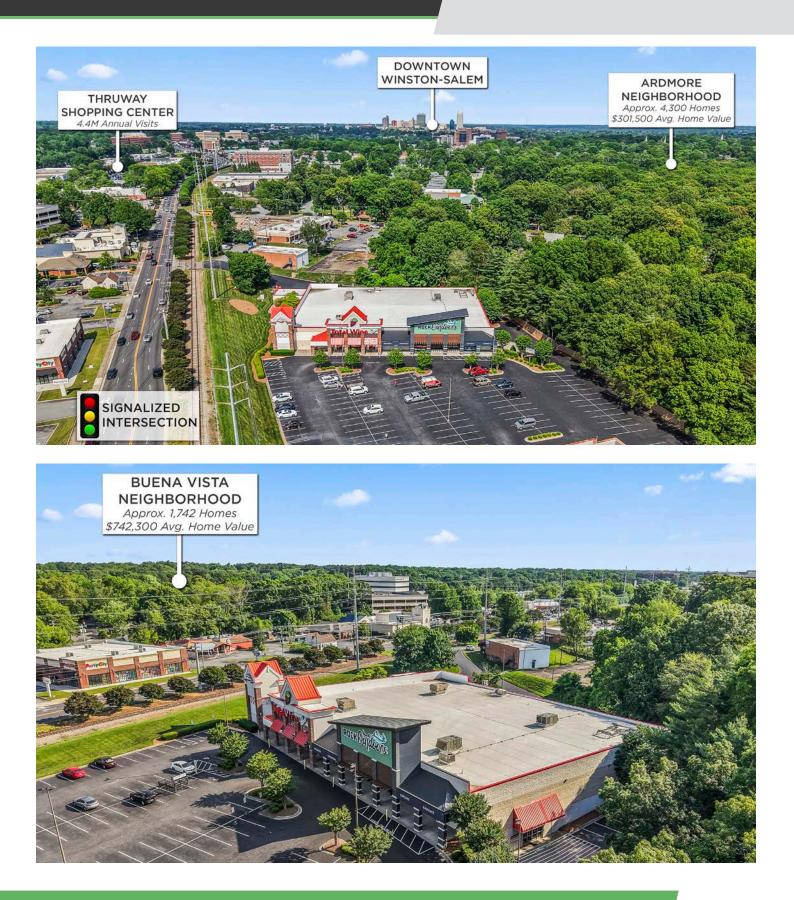

### DESCRIPTION

±15,712 SF of retail well located on major retail corridor of Winston-Salem. The building features ample parking, dock door access, and 16'+ clearance height. Co-tenants include Total Wine and Carrabba's Italian Grill. Great visibility, excellent access to I-40, Hanes Mall Blvd., Thruway Shopping Center, and surrounding affluent neighborhoods.

### DEMOGRAPHICS

|                    | 1 MILE    | 3 MILES   | 5 MILES   |
|--------------------|-----------|-----------|-----------|
| POPULATION         | 6,972     | 72,993    | 178,065   |
| AVERAGE HH INCOME  | \$150,781 | \$121,470 | \$106,825 |
| DAYTIME POPULATION | 36,568    | 129,175   | 224,965   |