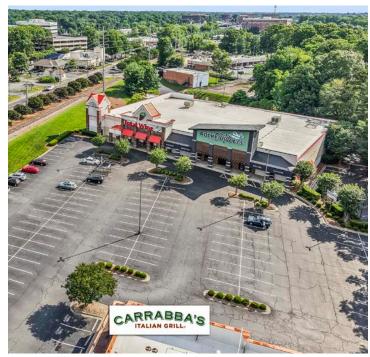

### DESCRIPTION

±15,712 SF of retail well located on major retail corridor of Winston-Salem. The building features ample parking, dock door access, and 16'+ clearance height. Co-tenants include Total Wine and Carrabba's Italian Grill. Great visibility, excellent access to I-40, Hanes Mall Blvd., Thruway Shopping Center, and surrounding affluent neighborhoods.