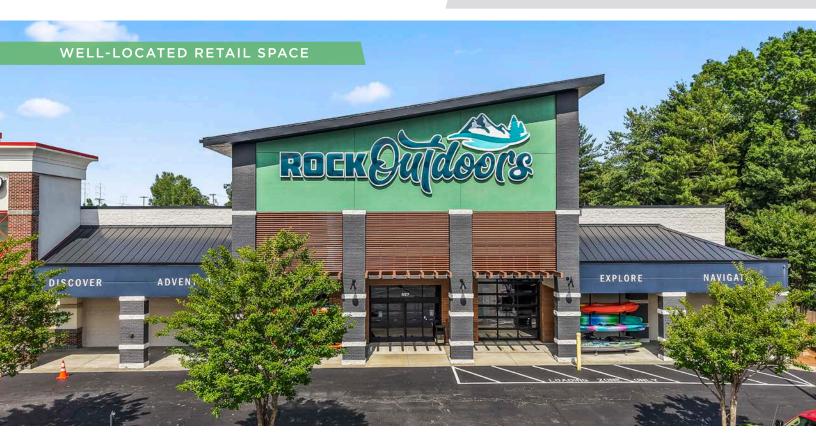

### DESCRIPTION

±15,712 SF of retail well located on major retail corridor of Winston-Salem. The building features ample parking, dock door access, and 16'+ clearance height. Co-tenants include Total Wine and Carrabba's Italian Grill. Great visibility, excellent access to I-40, Hanes Mall Blvd., Thruway Shopping Center, and surrounding affluent neighborhoods.