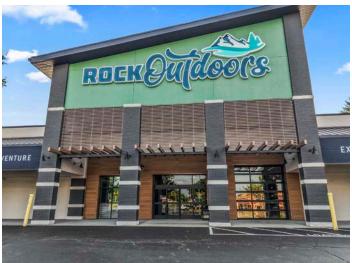

### DESCRIPTION

±15,712 SF of retail well located on major retail corridor of Winston-Salem. The building features ample parking, dock door access, and 16'+ clearance height. Co-tenants include Total Wine and Carrabba's Italian Grill. Great visibility, excellent access to I-40, Hanes Mall Blvd., Thruway Shopping Center, and surrounding affluent neighborhoods.