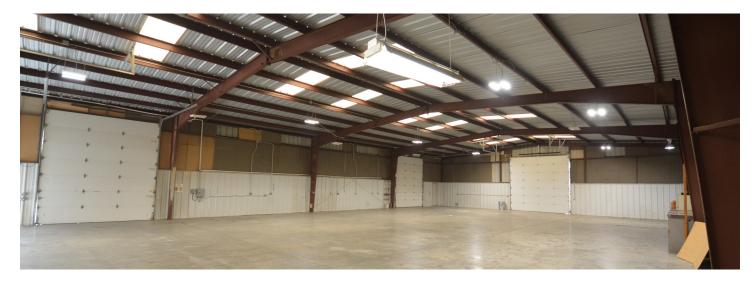

### DESCRIPTION

Great stand-alone industrial/flex building for lease in Winston-Salem, near Clemmons! The building is ±6,000 SF and features 4 roll-up doors with a clearance of 14'6" and a fenced-in outdoor storage area to the left of the building. Previously used for truck renovations/vehicle wrapping, as well as for product and supply warehousing. Building allows the ability to pull trailers through. Located in a fenced/ secured industrial park with ample parking. Only 1.2 miles from I-40 and Lewisville Clemmons Road.

## DESCRIPTION

Great stand-alone industrial/flex building for lease in Winston-Salem, near Clemmons! The building is ±6,000 SF and features 4 roll-up doors with a clearance of 14'6" and a fenced-in outdoor storage area to the left of the building. Previously used for truck renovations/vehicle wrapping, as well as for product and supply warehousing. Building allows the ability to pull trailers through. Located in a fenced/secured industrial park with ample parking. Only 1.2 miles from I-40 and Lewisville Clemmons Road.