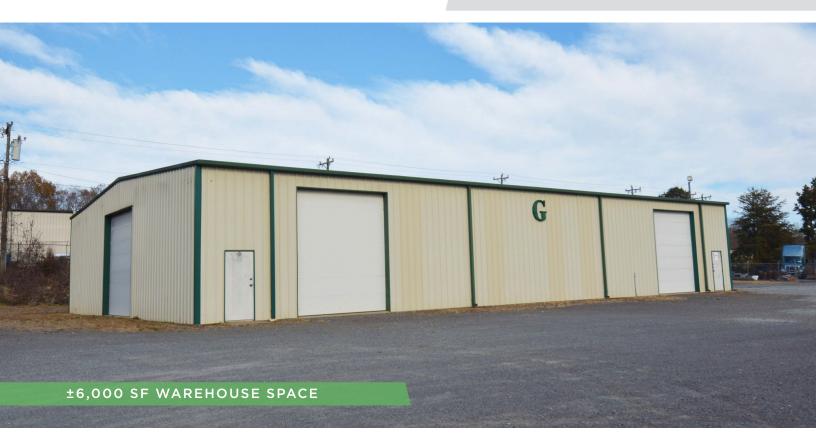

### DESCRIPTION

Great stand-alone industrial/flex building for lease in Winston-Salem, near Clemmons! The building is ±6,000 SF and features 4 roll-up doors with a clearance of 14'6" and a fenced-in outdoor storage area to the left of the building. Previously used for truck renovations/vehicle wrapping, as well as for product and supply warehousing. Building allows the ability to pull trailers through. Located in a fenced/ secured industrial park with ample parking. Only 1.2 miles from I-40 and Lewisville Clemmons Road.

## **KEY FEATURES**

- Stand-alone industrial/flex building
- Features 4 roll-up doors with a clearance of 14'6" and outdoor storage area
- Ability to pull trailers through
- Located in a fenced/secured industrial park with ample parking

## DESCRIPTION

Great stand-alone industrial/flex building for lease in Winston-Salem, near Clemmons! The building is ±6,000 SF and features 4 roll-up doors with a clearance of 14'6" and a fenced-in outdoor storage area to the left of the building. Previously used for truck renovations/vehicle wrapping, as well as for product and supply warehousing. Building allows the ability to pull trailers through. Located in a fenced/secured industrial park with ample parking. Only 1.2 miles from I-40 and Lewisville Clemmons Road.