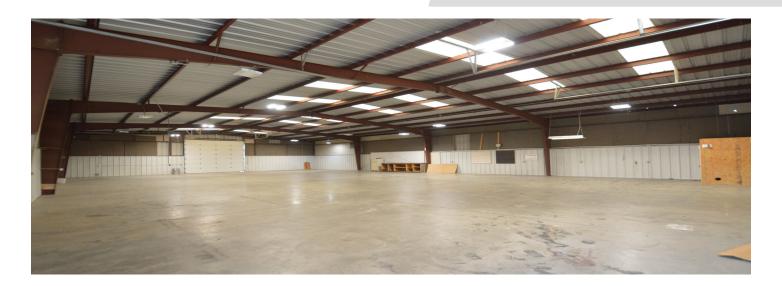

### DESCRIPTION

Great stand-alone industrial/flex building for lease in Winston-Salem, near Clemmons! The building is ±6,000 SF and features 4 roll-up doors with a clearance of 14'6" and a fenced-in outdoor storage area to the left of the building. Previously used for truck renovations/vehicle wrapping, as well as for product and supply warehousing. Building allows the ability to pull trailers through. Located in a fenced/ secured industrial park with ample parking. Only 1.2 miles from I-40 and Lewisville Clemmons Road.

## DESCRIPTION

Great stand-alone industrial/flex building for lease in Winston-Salem, near Clemmons! The building is ±6,000 SF and features 4 roll-up doors with a clearance of 14'6" and a fenced-in outdoor storage area to the left of the building. Previously used for truck renovations/vehicle wrapping, as well as for product and supply warehousing. Building allows the ability to pull trailers through. Located in a fenced/secured industrial park with ample parking. Only 1.2 miles from I-40 and Lewisville Clemmons Road.