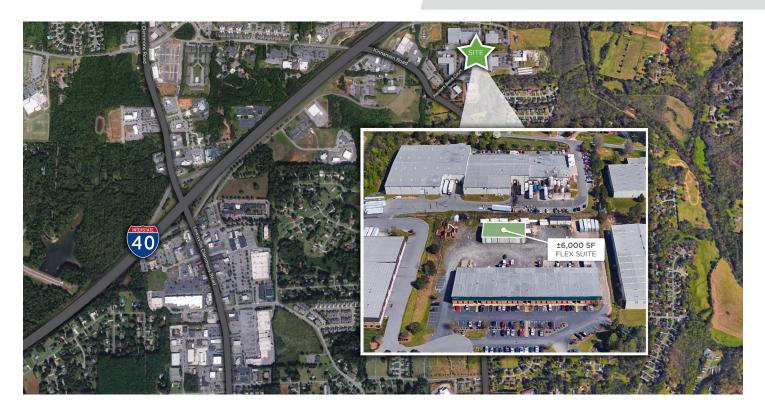

### DESCRIPTION

Great stand-alone industrial/flex building for lease in Winston-Salem, near Clemmons! The building is ±6,000 SF and features 4 roll-up doors with a clearance of 14'6" and a fenced-in outdoor storage area to the left of the building. Previously used for truck renovations/vehicle wrapping, as well as for product and supply warehousing. Building allows the ability to pull trailers through. Located in a fenced/ secured industrial park with ample parking. Only 1.2 miles from I-40 and Lewisville Clemmons Road.

## DESCRIPTION

Great stand-alone industrial/flex building for lease in Winston-Salem, near Clemmons! The building is ±6,000 SF and features 4 roll-up doors with a clearance of 14'6" and a fenced-in outdoor storage area to the left of the building. Previously used for truck renovations/vehicle wrapping, as well as for product and supply warehousing. Building allows the ability to pull trailers through. Located in a fenced/secured industrial park with ample parking. Only 1.2 miles from I-40 and Lewisville Clemmons Road.