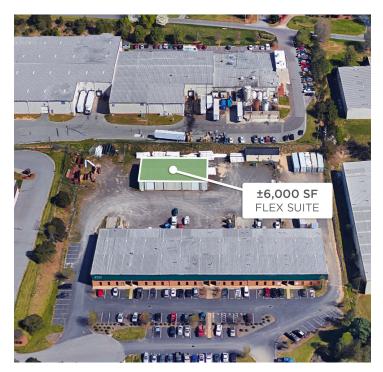

### DESCRIPTION

Great stand-alone industrial/flex building for lease in Winston-Salem, near Clemmons! The building is ±6,000 SF and features 4 roll-up doors with a clearance of 14'6" and a fenced-in outdoor storage area to the left of the building. Previously used for truck renovations/vehicle wrapping, as well as for product and supply warehousing. Building allows the ability to pull trailers through. Located in a fenced/ secured industrial park with ample parking. Only 1.2 miles from I-40 and Lewisville Clemmons Road.

## DESCRIPTION

Great stand-alone industrial/flex building for lease in Winston-Salem, near Clemmons! The building is ±6,000 SF and features 4 roll-up doors with a clearance of 14'6" and a fenced-in outdoor storage area to the left of the building. Previously used for truck renovations/vehicle wrapping, as well as for product and supply warehousing. Building allows the ability to pull trailers through. Located in a fenced/secured industrial park with ample parking. Only 1.2 miles from I-40 and Lewisville Clemmons Road.