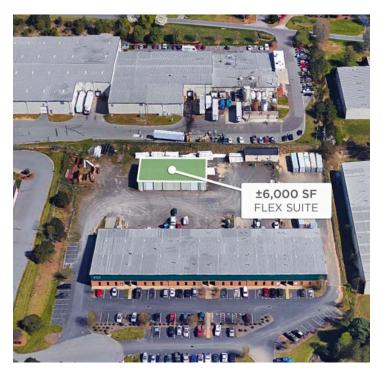

### DESCRIPTION

Great stand-alone industrial/flex building for lease in Winston-Salem, near Clemmons! The building is ±6,000 SF and features 4 roll-up doors with a clearance of 14'6" and a fenced-in outdoor storage area to the left of the building. Previously used for truck renovations/vehicle wrapping, as well as for product and supply warehousing. Building allows the ability to pull trailers through. Located in a fenced/ secured industrial park with ample parking. Only 1.2 miles from I-40 and Lewisville Clemmons Road.

### DESCRIPTION

Great stand-alone industrial/flex building for lease in Winston-Salem, near Clemmons! The building is ±6,000 SF and features 4 roll-up doors with a clearance of 14'6" and a fenced-in outdoor storage area to the left of the building. Previously used for truck renovations/vehicle wrapping, as well as for product and supply warehousing. Building allows the ability to pull trailers through. Located in a fenced/secured industrial park with ample parking. Only 1.2 miles from I-40 and Lewisville Clemmons Road.