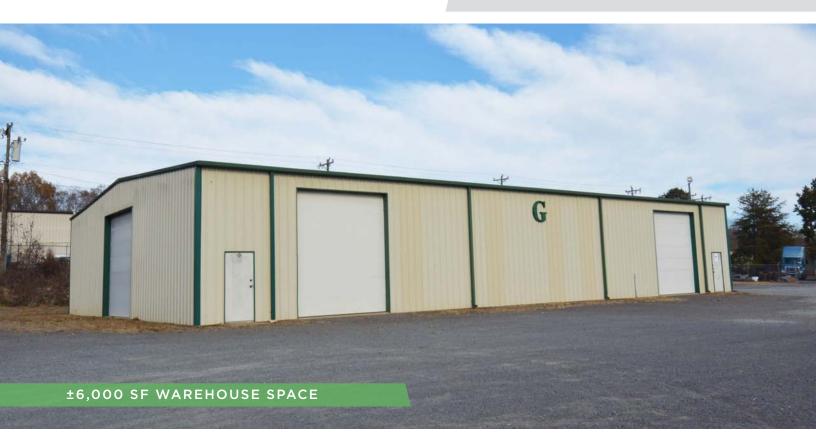

### **PROPERTY HIGHLIGHTS**

PROPERTY TYPEFlex/IndustrialAVAILABLE SF ±6,000LEASE RATE\$9.50, NNN

### DESCRIPTION

Great stand-alone industrial/flex building for lease in Winston-Salem, near Clemmons! The building is ±6,000 SF and features 4 roll-up doors with a clearance of 14'6" and a fenced-in outdoor storage area to the left of the building. Previously used for truck renovations/vehicle wrapping, as well as for product and supply warehousing. Building allows the ability to pull trailers through. Located in a fenced/ secured industrial park with ample parking. Only 1.2 miles from I-40 and Lewisville Clemmons Road.