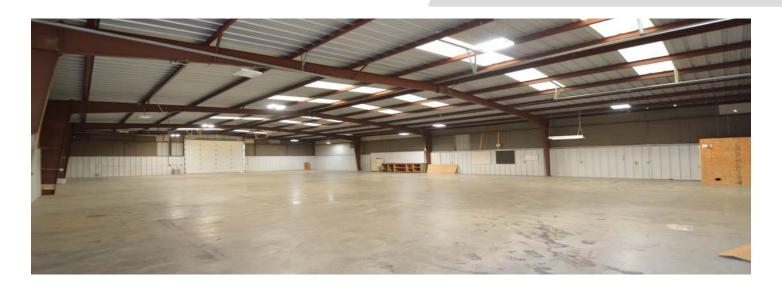

### DESCRIPTION

Great stand-alone industrial/flex building for lease in Winston-Salem, near Clemmons! The building is ±6,000 SF and features 4 roll-up doors with a clearance of 14'6" and a fenced-in outdoor storage area to the left of the building. Previously used for truck renovations/vehicle wrapping, as well as for product and supply warehousing. Building allows the ability to pull trailers through. Located in a fenced/ secured industrial park with ample parking. Only 1.2 miles from I-40 and Lewisville Clemmons Road.

### DESCRIPTION

Great stand-alone industrial/flex building for lease in Winston-Salem, near Clemmons! The building is ±6,000 SF and features 4 roll-up doors with a clearance of 14'6" and a fenced-in outdoor storage area to the left of the building. Previously used for truck renovations/vehicle wrapping, as well as for product and supply warehousing. Building allows the ability to pull trailers through. Located in a fenced/secured industrial park with ample parking. Only 1.2 miles from I-40 and Lewisville Clemmons Road.