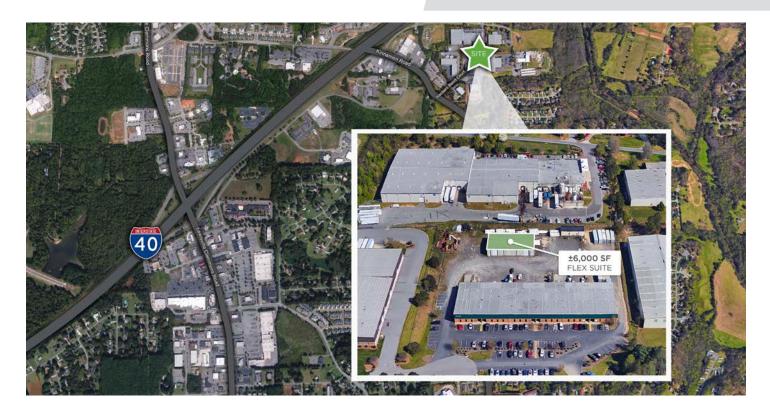

### DESCRIPTION

Great stand-alone industrial/flex building for lease in Winston-Salem, near Clemmons! The building is ±6,000 SF and features 4 roll-up doors with a clearance of 14'6" and a fenced-in outdoor storage area to the left of the building. Previously used for truck renovations/vehicle wrapping, as well as for product and supply warehousing. Building allows the ability to pull trailers through. Located in a fenced/ secured industrial park with ample parking. Only 1.2 miles from I-40 and Lewisville Clemmons Road.

### DESCRIPTION

Great stand-alone industrial/flex building for lease in Winston-Salem, near Clemmons! The building is ±6,000 SF and features 4 roll-up doors with a clearance of 14'6" and a fenced-in outdoor storage area to the left of the building. Previously used for truck renovations/vehicle wrapping, as well as for product and supply warehousing. Building allows the ability to pull trailers through. Located in a fenced/secured industrial park with ample parking. Only 1.2 miles from I-40 and Lewisville Clemmons Road.