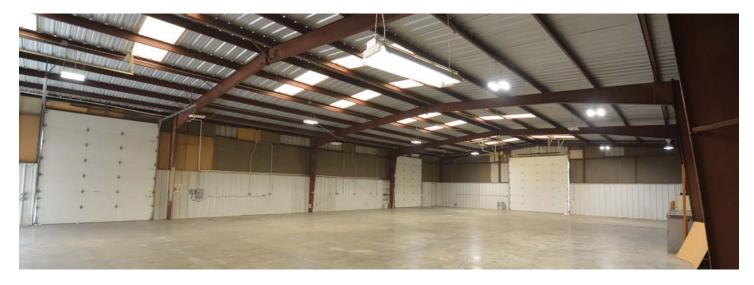

### DESCRIPTION

Great stand-alone industrial/flex building for lease in Winston-Salem, near Clemmons! The building is ±6,000 SF and features 4 roll-up doors with a clearance of 14'6" and a fenced-in outdoor storage area to the left of the building. Previously used for truck renovations/vehicle wrapping, as well as for product and supply warehousing. Building allows the ability to pull trailers through. Located in a fenced/ secured industrial park with ample parking. Only 1.2 miles from I-40 and Lewisville Clemmons Road.

### DESCRIPTION

Great stand-alone industrial/flex building for lease in Winston-Salem, near Clemmons! The building is ±6,000 SF and features 4 roll-up doors with a clearance of 14'6" and a fenced-in outdoor storage area to the left of the building. Previously used for truck renovations/vehicle wrapping, as well as for product and supply warehousing. Building allows the ability to pull trailers through. Located in a fenced/secured industrial park with ample parking. Only 1.2 miles from I-40 and Lewisville Clemmons Road.