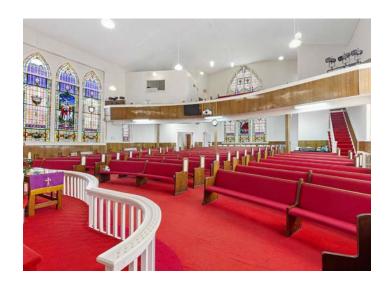

### **DESCRIPTION**

Historic church for sale on the corner of Patterson Avenue and 7th Street in downtown Winston-Salem. 3 floors with 2 restrooms on each floor. Top floor features 6 private offices. The main floor features a large sanctuary with mezzanine level/balcony and A/V room, large stained-glass windows, and ample storage. The basement level was historically used as a fellowship hall with a performance area accessed from N. Patterson Avenue and a kitchen in the rear.

### **KEY FEATURES**

- Historic church for sale in downtown Winston-Salem
- 3 floors with 2 restrooms on each floor
- Top floor features 6 private offices
- Main floor features a large sanctuary with mezzanine level/balcony and A/V room, large stained-glass windows, and ample storage
- Basement was historically used as a fellowship hall with a performance area and a kitchen in the rear