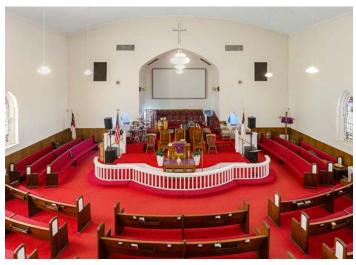

### **DESCRIPTION**

Historic church for sale on the corner of Patterson Avenue and 7th Street in downtown Winston-Salem. 3 floors with 2 restrooms on each floor. Top floor features 6 private offices. The main floor features a large sanctuary with mezzanine level/balcony and A/V room, large stained-glass windows, and ample storage. The basement level was historically used as a fellowship hall with a performance area accessed from N. Patterson Avenue and a kitchen in the rear.

### **KEY FEATURES**

- Historic church for sale in downtown Winston-Salem
- 3 floors with 2 restrooms on each floor
- Top floor features 6 private offices
- Main floor features a large sanctuary with mezzanine level/balcony and A/V room, large stained-glass windows, and ample storage
- Basement was historically used as a fellowship hall with a performance area and a kitchen in the rear