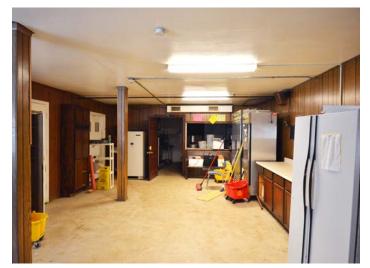

### **DESCRIPTION**

Historic church for sale on the corner of Patterson Avenue and 7th Street in downtown Winston-Salem. 3 floors with 2 restrooms on each floor. Top floor features 6 private offices. The main floor features a large sanctuary with mezzanine level/balcony and A/V room, large stained-glass windows, and ample storage. The basement level was historically used as a fellowship hall with a performance area accessed from N. Patterson Avenue and a kitchen in the rear.

### **KEY FEATURES**

- Historic church for sale in downtown Winston-Salem
- 3 floors with 2 restrooms on each floor
- Top floor features 6 private offices
- Main floor features a large sanctuary with mezzanine level/balcony and A/V room, large stained-glass windows, and ample storage
- Basement was historically used as a fellowship hall with a performance area and a kitchen in the rear