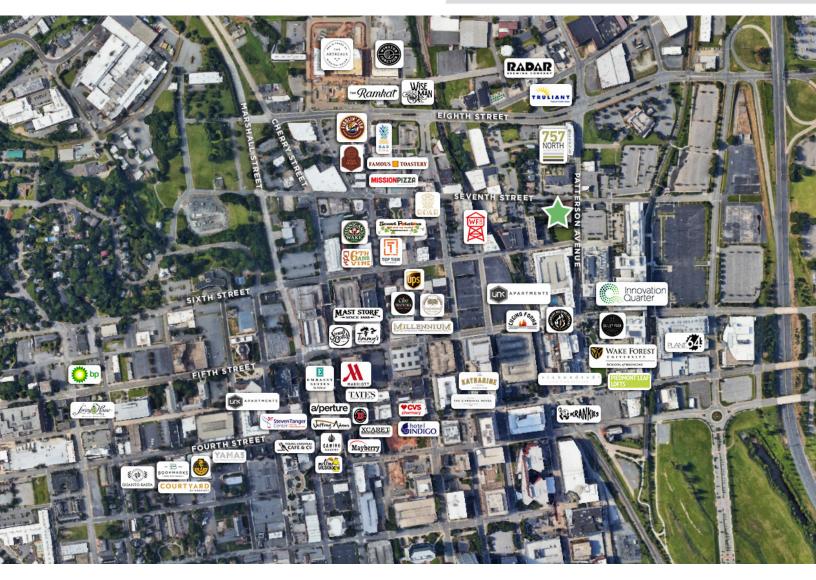

### **DESCRIPTION**

Historic church for sale on the corner of Patterson Avenue and 7th Street in downtown Winston-Salem. 3 floors with 2 restrooms on each floor. Top floor features 6 private offices. The main floor features a large sanctuary with mezzanine level/balcony and A/V room, large stained-glass windows, and ample storage. The basement level was historically used as a fellowship hall with a performance area accessed from N. Patterson Avenue and a kitchen in the rear.