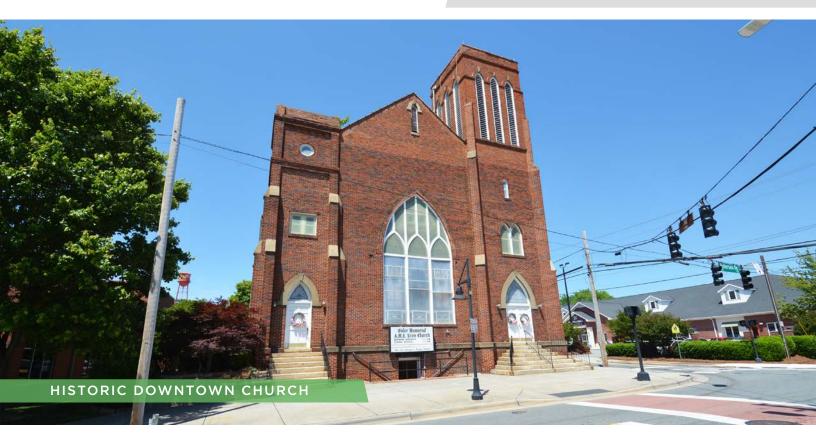

### **DESCRIPTION**

Historic church for sale on the corner of Patterson Avenue and 7th Street in downtown Winston-Salem. 3 floors with 2 restrooms on each floor. Top floor features 6 private offices. The main floor features a large sanctuary with mezzanine level/balcony and A/V room, large stained-glass windows, and ample storage. The basement level was historically used as a fellowship hall with a performance area accessed from N. Patterson Avenue and a kitchen in the rear.

### **KEY FEATURES**

- Historic church for sale in downtown Winston-Salem
- 3 floors with 2 restrooms on each floor
- Top floor features 6 private offices
- Main floor features a large sanctuary with mezzanine level/balcony and A/V room, large stained-glass windows, and ample storage
- Basement was historically used as a fellowship hall with a performance area and a kitchen in the rear