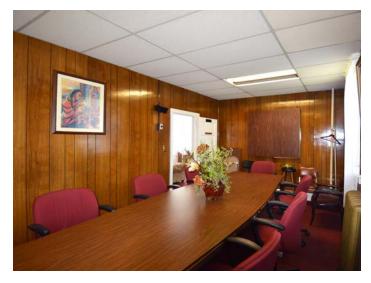

### **DESCRIPTION**

Historic church for sale on the corner of Patterson Avenue and 7th Street in downtown Winston-Salem. 3 floors with 2 restrooms on each floor. Top floor features 6 private offices. The main floor features a large sanctuary with mezzanine level/balcony and A/V room, large stained-glass windows, and ample storage. The basement level was historically used as a fellowship hall with a performance area accessed from N. Patterson Avenue and a kitchen in the rear.

### **KEY FEATURES**

- Historic church for sale in downtown Winston-Salem
- 3 floors with 2 restrooms on each floor
- Top floor features 6 private offices
- Main floor features a large sanctuary with mezzanine level/balcony and A/V room, large stained-glass windows, and ample storage
- Basement was historically used as a fellowship hall with a performance area and a kitchen in the rear