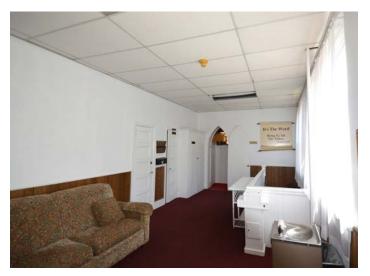

### **DESCRIPTION**

Historic church for sale on the corner of Patterson Avenue and 7th Street in downtown Winston-Salem. 3 floors with 2 restrooms on each floor. Top floor features 6 private offices. The main floor features a large sanctuary with mezzanine level/balcony and A/V room, large stained-glass windows, and ample storage. The basement level was historically used as a fellowship hall with a performance area accessed from N. Patterson Avenue and a kitchen in the rear.

### **KEY FEATURES**

- Historic church for sale in downtown Winston-Salem
- 3 floors with 2 restrooms on each floor
- Top floor features 6 private offices
- Main floor features a large sanctuary with mezzanine level/balcony and A/V room, large stained-glass windows, and ample storage
- Basement was historically used as a fellowship hall with a performance area and a kitchen in the rear