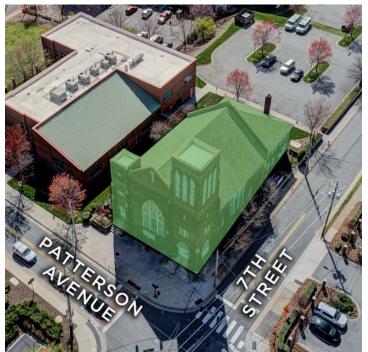

### **DESCRIPTION**

Historic church for sale on the corner of Patterson Avenue and 7th Street in downtown Winston-Salem. 3 floors with 2 restrooms on each floor. Top floor features 6 private offices. The main floor features a large sanctuary with mezzanine level/balcony and A/V room, large stained-glass windows, and ample storage. The basement level was historically used as a fellowship hall with a performance area accessed from N. Patterson Avenue and a kitchen in the rear.