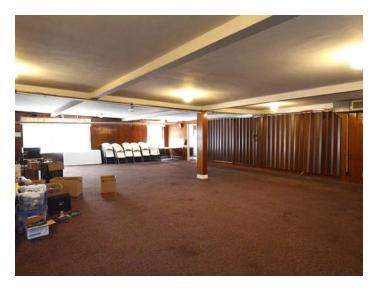

### **DESCRIPTION**

Historic church for sale on the corner of Patterson Avenue and 7th Street in downtown Winston-Salem. 3 floors with 2 restrooms on each floor. Top floor features 6 private offices. The main floor features a large sanctuary with mezzanine level/balcony and A/V room, large stained-glass windows, and ample storage. The basement level was historically used as a fellowship hall with a performance area accessed from N. Patterson Avenue and a kitchen in the rear.

### **KEY FEATURES**

- Historic church for sale in downtown Winston-Salem
- 3 floors with 2 restrooms on each floor
- Top floor features 6 private offices
- Main floor features a large sanctuary with mezzanine level/balcony and A/V room, large stained-glass windows, and ample storage
- Basement was historically used as a fellowship hall with a performance area and a kitchen in the rear