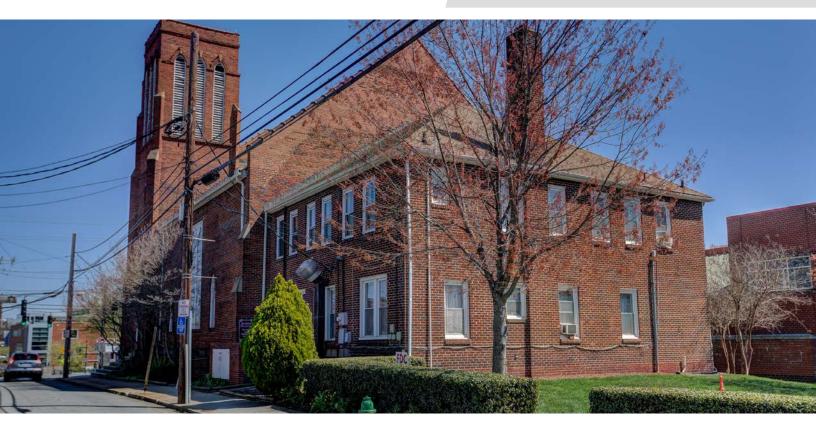

### **DESCRIPTION**

Historic church for sale on the corner of Patterson Avenue and 7th Street in downtown Winston-Salem. 3 floors with 2 restrooms on each floor. Top floor features 6 private offices. The main floor features a large sanctuary with mezzanine level/balcony and A/V room, large stained-glass windows, and ample storage. The basement level was historically used as a fellowship hall with a performance area accessed from N. Patterson Avenue and a kitchen in the rear.