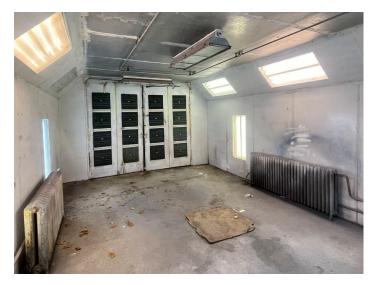

#### **DESCRIPTION**

±1,924 SF auto garage with 4 bays (one bay currently has a paint booth in place) situated on 1.0 acre on Reynolda Road. Located just 11 miles outside of downtown Winston-Salem, the site is fenced and provides additional outdoor storage/parking potential. Ideal for any automotive or equipment repair groups.

### **KEY FEATURES**

- ±1,924 SF auto garage with 4 bays
- One bay currently has a paint booth in place
- Situated on 1.0 acre on Reynolda Road
- Site is fenced and provides additional outdoor storage/parking potential

#### **DESCRIPTION**

 $\pm 1,924$  SF auto garage with 4 bays (one bay currently has a paint booth in place) situated on 1.0 acre on Reynolda Road. Located just 11 miles outside of downtown Winston-Salem, the site is fenced and provides additional outdoor storage/parking potential. Ideal for any automotive or equipment repair groups.