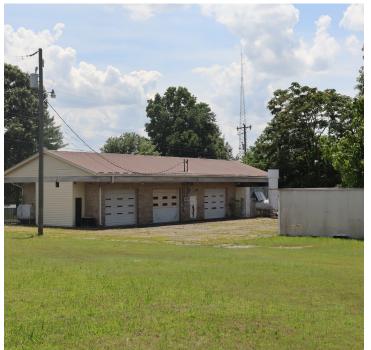

#### **DESCRIPTION**

±1,924 SF auto garage with 4 bays (one bay currently has a paint booth in place) situated on 1.0 acre on Reynolda Road. Located just 11 miles outside of downtown Winston-Salem, the site is fenced and provides additional outdoor storage/parking potential. Ideal for any automotive or equipment repair groups.

### **KEY FEATURES**

- ±1,924 SF auto garage with 4 bays
- One bay currently has a paint booth in place
- Situated on 1.0 acre on Reynolda Road
- Site is fenced and provides additional outdoor storage/parking potential