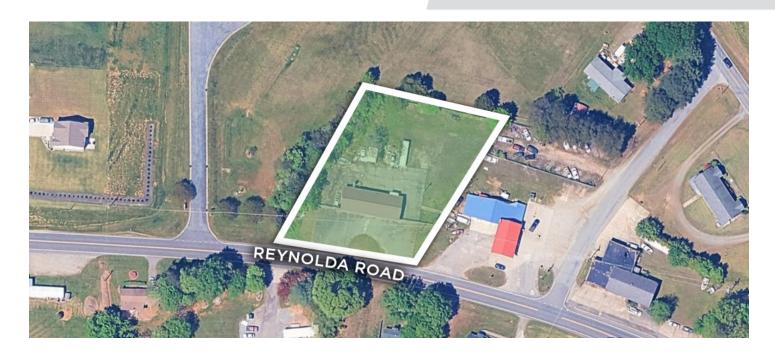

#### **DESCRIPTION**

±1,924 SF auto garage with 4 bays (one bay currently has a paint booth in place) situated on 1.0 acre on Reynolda Road. Located just 11 miles outside of downtown Winston-Salem, the site is fenced and provides additional outdoor storage/parking potential. Ideal for any automotive or equipment repair groups.

#### PROPERTY INFORMATION

| PROPERTY TYPE        | Industrial/Warehouse | PROPERTY SUBTYPE | Auto |
|----------------------|----------------------|------------------|------|
| AVAILABLE SF ±       | 1,924                | RESTROOMS        | 1    |
| ACRES                | 1.0                  | BAYS             | 4    |
| YEAR BUILT/REMODELED | 1969/1985            | ZONING           | НВ   |

#### **DESCRIPTION**

 $\pm 1,924$  SF auto garage with 4 bays (one bay currently has a paint booth in place) situated on 1.0 acre on Reynolda Road. Located just 11 miles outside of downtown Winston-Salem, the site is fenced and provides additional outdoor storage/parking potential. Ideal for any automotive or equipment repair groups.