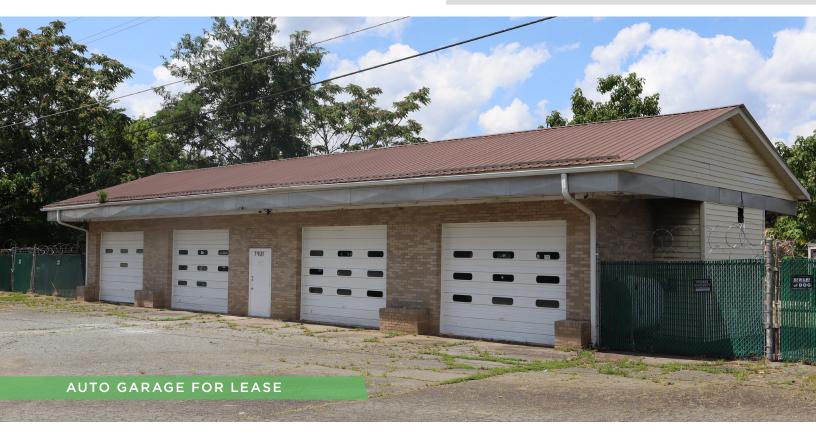

#### **DESCRIPTION**

±1,924 SF auto garage with 4 bays (one bay currently has a paint booth in place) situated on 1.0 acre on Reynolda Road. Located just 11 miles outside of downtown Winston-Salem, the site is fenced and provides additional outdoor storage/parking potential. Ideal for any automotive or equipment repair groups.

### **KEY FEATURES**

- ±1,924 SF auto garage with 4 bays
- One bay currently has a paint booth in place
- Situated on 1.0 acre on Reynolda Road
- Site is fenced and provides additional outdoor storage/parking potential