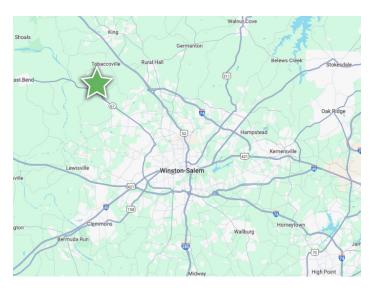

# 7931 REYNOLDA ROAD

FOR LEASE | PFAFFTOWN, NC 27040

#### **DESCRIPTION**

±1,924 SF auto garage with 4 bays (one bay currently has a paint booth in place) situated on 1.0 acre on Reynolda Road. Located just 11 miles outside of downtown Winston-Salem, the site is fenced and provides additional outdoor storage/parking potential. Ideal for any automotive or equipment repair groups.

#### **DESCRIPTION**

 $\pm 1,924$  SF auto garage with 4 bays (one bay currently has a paint booth in place) situated on 1.0 acre on Reynolda Road. Located just 11 miles outside of downtown Winston-Salem, the site is fenced and provides additional outdoor storage/parking potential. Ideal for any automotive or equipment repair groups.