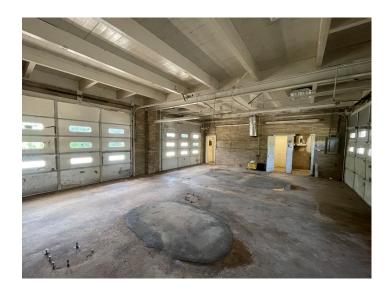

#### **DESCRIPTION**

±1,924 SF auto garage with 4 bays (one bay currently has a paint booth in place) situated on 1.0 acre on Reynolda Road. Located just 11 miles outside of downtown Winston-Salem, the site is fenced and provides additional outdoor storage/parking potential. Ideal for any automotive or equipment repair groups.

### **KEY FEATURES**

- ±1,924 SF auto garage with 4 bays
- One bay currently has a paint booth in place
- Situated on 1.0 acre on Reynolda Road
- Site is fenced and provides additional outdoor storage/parking potential