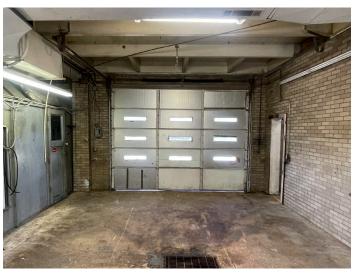

#### **DESCRIPTION**

±1,924 SF auto garage with 4 bays (one bay currently has a paint booth in place) situated on 1.0 acre on Reynolda Road. Located just 11 miles outside of downtown Winston-Salem, the site is fenced and provides additional outdoor storage/parking potential. Ideal for any automotive or equipment repair groups.

### **KEY FEATURES**

- ±1,924 SF auto garage with 4 bays
- One bay currently has a paint booth in place
- Situated on 1.0 acre on Reynolda Road
- Site is fenced and provides additional outdoor storage/parking potential