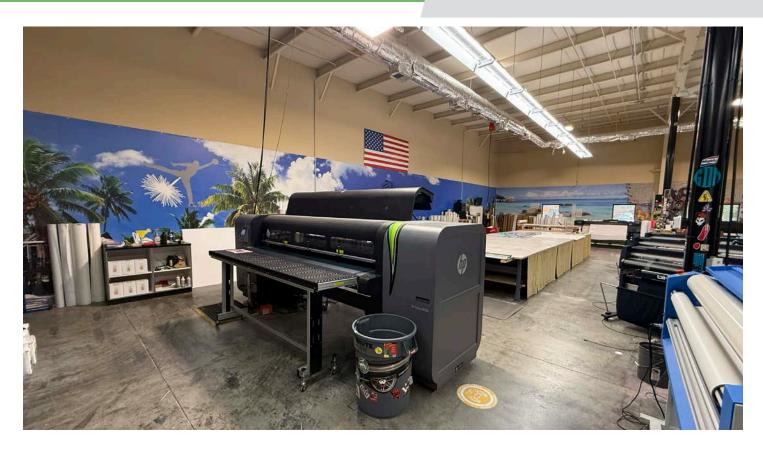

## **DESCRIPTION**

Versatile industrial/flex space for lease in Winston-Salem, near Clemmons! The suite is  $\pm 10,000$  SF and has bonus space in the  $\pm 900$  SF mezzanine level. It also features a lobby/reception area, 7 private offices, a conference room, 2 restrooms, 1 dock door (12'), and 2 drive- in doors (14'). Located in a fenced/secured industrial park with ample parking. Only 1.2 miles from I-40 and Lewisville Clemmons Road.