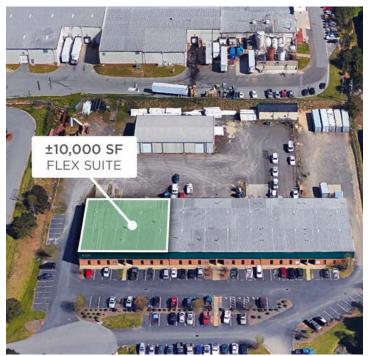

#### PROPERTY HIGHLIGHTS

| PROPERTY TYPE  | Flex/Industrial |
|----------------|-----------------|
| AVAILABLE SF ± | 10,000          |
| LEASE RATE     | \$12.50, NNN    |

## **DESCRIPTION**

Versatile industrial/flex space for lease in Winston-Salem, near Clemmons! The suite is  $\pm 10,000$  SF and has bonus space in the  $\pm 900$  SF mezzanine level. It also features a lobby/reception area, 7 private offices, a conference room, 2 restrooms, 1 dock door (12'), and 2 drive- in doors (14'). Located in a fenced/secured industrial park with ample parking. Only 1.2 miles from I-40 and Lewisville Clemmons Road.