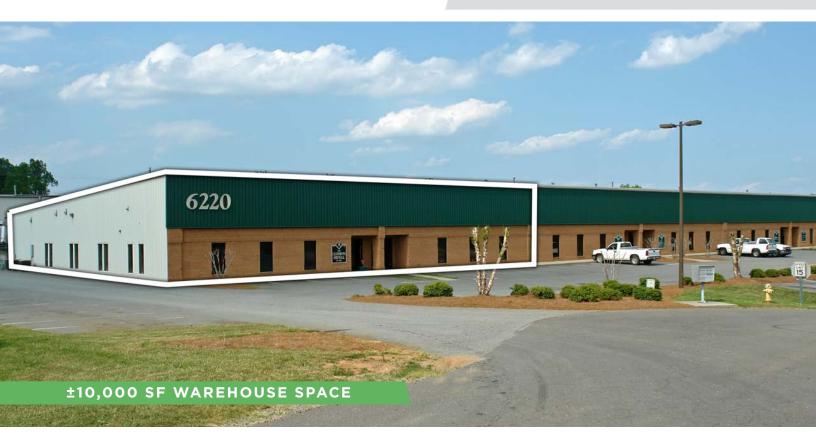

#### PROPERTY HIGHLIGHTS

| PROPERTY TYPE  | Flex/Industrial |
|----------------|-----------------|
| AVAILABLE SF ± | 10,000          |
| LEASE RATE     | \$12.50, NNN    |

## **DESCRIPTION**

Versatile industrial/flex space for lease in Winston-Salem, near Clemmons! The suite is  $\pm 10,000$  SF and has bonus space in the  $\pm 900$  SF mezzanine level. It also features a lobby/reception area, 7 private offices, a conference room, 2 restrooms, 1 dock door (12'), and 2 drive- in doors (14'). Located in a fenced/secured industrial park with ample parking. Only 1.2 miles from I-40 and Lewisville Clemmons Road.