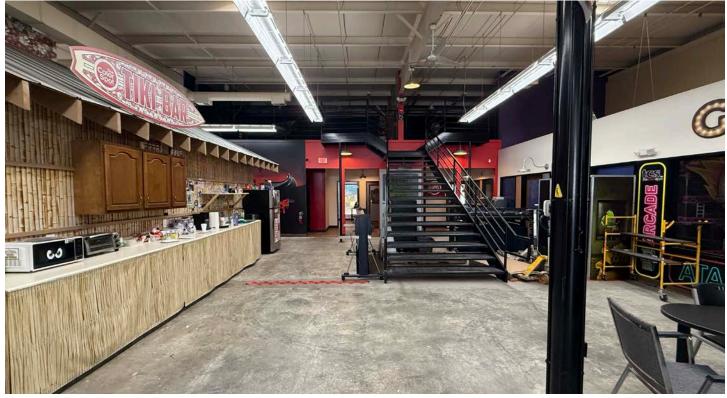

## **DESCRIPTION**

Versatile industrial/flex space for lease in Winston-Salem, near Clemmons! The suite is  $\pm 10,000$  SF and has bonus space in the  $\pm 900$  SF mezzanine level. It also features a lobby/reception area, 7 private offices, a conference room, 2 restrooms, 1 dock door (12'), and 2 drive- in doors (14'). Located in a fenced/secured industrial park with ample parking. Only 1.2 miles from I-40 and Lewisville Clemmons Road.