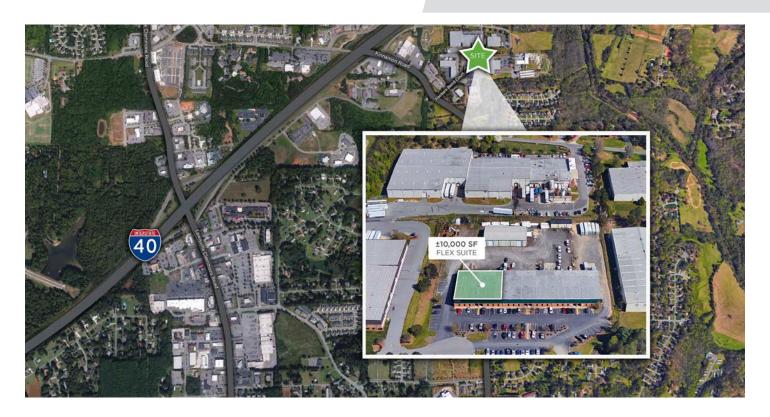

## **DESCRIPTION**

Versatile industrial/flex space for lease in Winston-Salem, near Clemmons! The suite is  $\pm 10,000$  SF and has bonus space in the  $\pm 900$  SF mezzanine level. It also features a lobby/reception area, 7 private offices, a conference room, 2 restrooms, 1 dock door (12'), and 2 drive- in doors (14'). Located in a fenced/secured industrial park with ample parking. Only 1.2 miles from I-40 and Lewisville Clemmons Road.