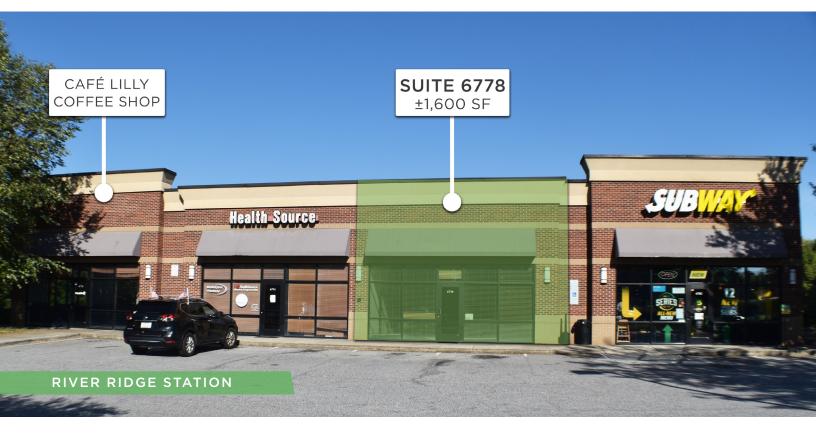

## **DESCRIPTION**

±1,600 SF retail/office suite available within River Ridge Station. The established neighborhood center is located just off of heavily trafficked Lewisville Clemmons Road (30,000 VPD) and Highway 421. Well-located at the traffic circle servicing River Ridge Shopping Center featuring: Dollar General, Rite Aid, Taco Bell, Quality Mart, and Food Lion anchor. Professional property management and ample surface parking (40+ spaces) available. River Ridge Station co-tenants include: Subway, Health Source, and Café Lilly.

### **DESCRIPTION**

±1,600 SF retail/office suite available within River Ridge Station. The established neighborhood center is located just off of heavily trafficked Lewisville Clemmons Road (30,000 VPD) and Highway 421. Well-located at the traffic circle servicing River Ridge Shopping Center featuring: Dollar General, Rite Aid, Taco Bell, Quality Mart, and Food Lion anchor. Professional property management and ample surface parking (40+ spaces) available. River Ridge Station co-tenants include: Subway, Health Source, and Café Lilly.