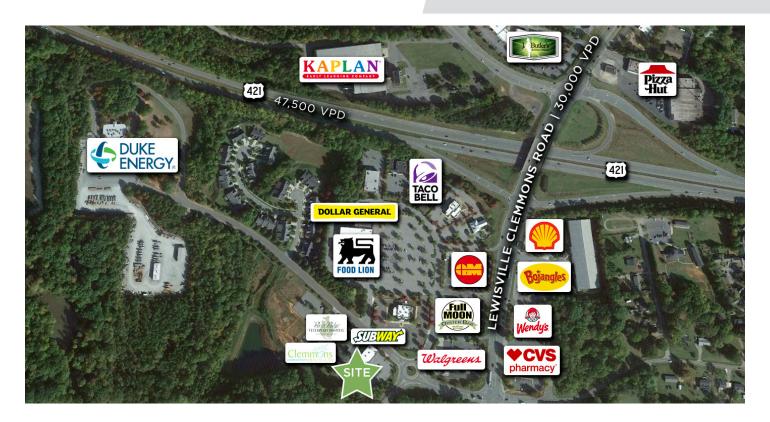

## **DESCRIPTION**

±1,600 SF retail/office suite available within River Ridge Station. The established neighborhood center is located just off of heavily trafficked Lewisville Clemmons Road (30,000 VPD) and Highway 421. Well-located at the traffic circle servicing River Ridge Shopping Center featuring: Dollar General, Rite Aid, Taco Bell, Quality Mart, and Food Lion anchor. Professional property management and ample surface parking (40+ spaces) available. River Ridge Station co-tenants include: Subway, Health Source, and Café Lilly.

### **DESCRIPTION**

±1,600 SF retail/office suite available within River Ridge Station. The established neighborhood center is located just off of heavily trafficked Lewisville Clemmons Road (30,000 VPD) and Highway 421. Well-located at the traffic circle servicing River Ridge Shopping Center featuring: Dollar General, Rite Aid, Taco Bell, Quality Mart, and Food Lion anchor. Professional property management and ample surface parking (40+ spaces) available. River Ridge Station co-tenants include: Subway, Health Source, and Café Lilly.