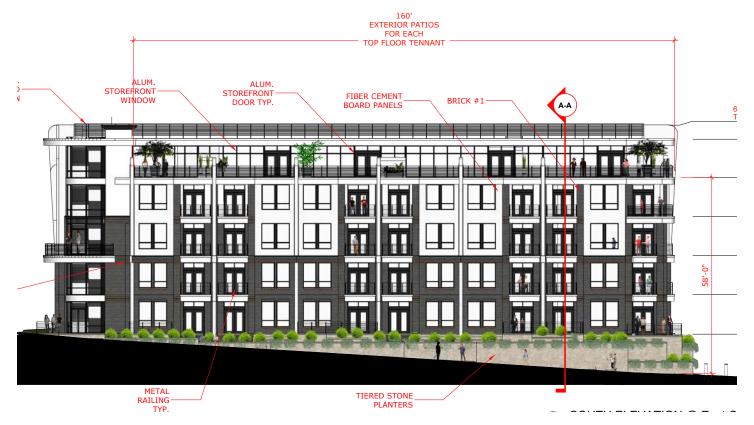

#### **DESCRIPTION**

Approved! 49 units in the heart of Mooresville, NC. ±60,800 SF approved building plan for 49 multi-family units-5-story development opportunity for sale. Impressive planned penthouse units with rooftop balconies, impressive planned penthouse units, and onsite parking. Attractive price in a market with a very high barrier to entry. Mooresville has seen a population surge by over 10% since 2020 making it one of the fastest-growing suburbs in the Charlotte metro area. Site is within the Mooresville Graded School District, which is a top ranked district in North Carolina.

#### **DESCRIPTION**

Approved! 49 units in the heart of Mooresville, NC. ±60,800 SF approved building plan for 49 multi-family units- 5-story development opportunity for sale. Impressive planned penthouse units with rooftop balconies, impressive planned penthouse units, and onsite parking. Attractive price in a market with a very high barrier to entry. Mooresville has seen a population surge by over 10% since 2020 making it one of the fastest-growing suburbs in the Charlotte metro area. Site is within the Mooresville Graded School District, which is a top ranked district in North Carolina.