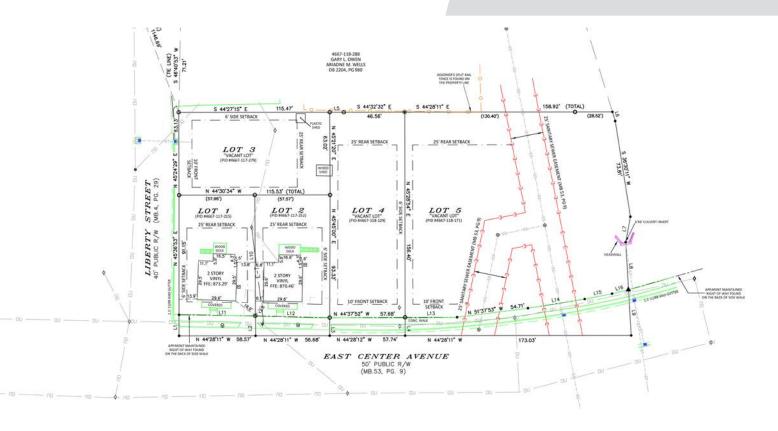

### PROPERTY INFORMATION

| PROPERTY TYPE | Land                                                                | PROPERTY SUBTYPE | Multi-family       |
|---------------|---------------------------------------------------------------------|------------------|--------------------|
| ACRES         | 1.335                                                               | BUILDING SIZE ±  | 60,800 SF Approved |
| TAX PINS      | 667-11-7215, 4667-11-7252, 4667-11-7279, 4667-11-8129, 4667-11-8171 |                  |                    |