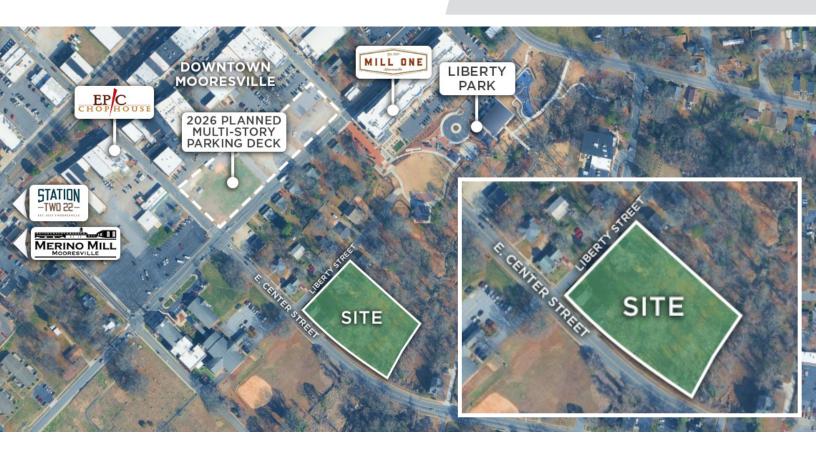

#### **DESCRIPTION**

Approved! 49 units in the heart of Mooresville, NC. ±60,800 SF approved building plan for 49 multi-family units-5-story development opportunity for sale. Impressive planned penthouse units with rooftop balconies, impressive planned penthouse units, and onsite parking. Attractive price in a market with a very high barrier to entry. Mooresville has seen a population surge by over 10% since 2020 making it one of the fastest-growing suburbs in the Charlotte metro area. Site is within the Mooresville Graded School District, which is a top ranked district in North Carolina.

### PROPERTY INFORMATION

| PROPERTY TYPE | Land                                                                | PROPERTY SUBTYPE | Multi-family       |
|---------------|---------------------------------------------------------------------|------------------|--------------------|
| ACRES         | 1.335                                                               | BUILDING SIZE ±  | 60,800 SF Approved |
| TAX PINS      | 667-11-7215, 4667-11-7252, 4667-11-7279, 4667-11-8129, 4667-11-8171 |                  |                    |

#### **DESCRIPTION**

Approved! 49 units in the heart of Mooresville, NC. ±60,800 SF approved building plan for 49 multi-family units- 5-story development opportunity for sale. Impressive planned penthouse units with rooftop balconies, impressive planned penthouse units, and onsite parking. Attractive price in a market with a very high barrier to entry. Mooresville has seen a population surge by over 10% since 2020 making it one of the fastest-growing suburbs in the Charlotte metro area. Site is within the Mooresville Graded School District, which is a top ranked district in North Carolina.