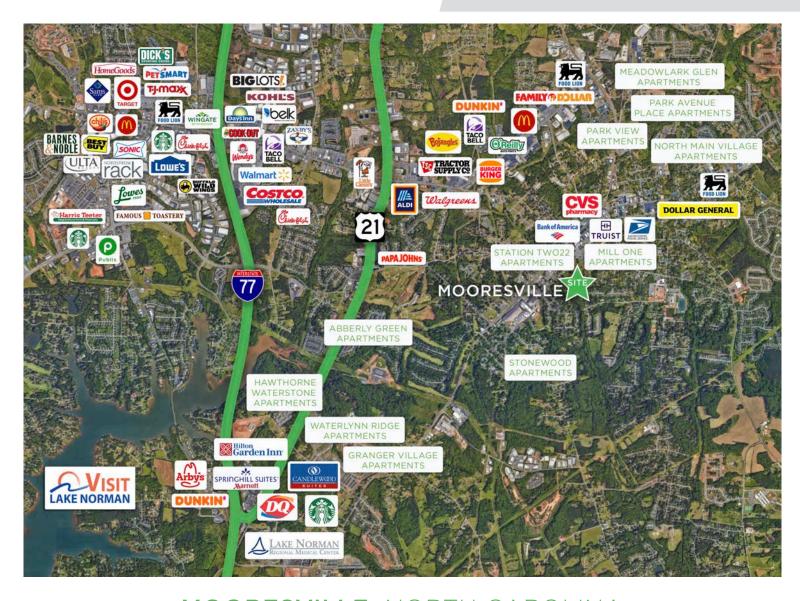

### MOORESVILLE, NORTH CAROLINA

Mooresville is located in the southwestern section of Iredell County, North Carolina, and is a part of the fast-growing Charlotte metropolitan area. The city is the most populous municipality in Iredell County. It is located approximately 25 miles north of Charlotte. Mooresville is the corporate headquarters of Lowe's Companies, Inc., one of the largest home improvement retailers in the world. Lowe's has a significant presence in the town, employing thousands of residents and contributing to the local economy. Mooresville is also known as the home of many NASCAR racing teams and drivers, along with an IndyCar team and its drivers, as well as racing technology suppliers. Mooresville is situated on the shores of Lake Norman, a large manmade lake created by the construction of the Cowans Ford Dam on the Catawba River. Lake Norman offers various recreational activities, including boating, fishing, and water sports, and it attracts many visitors and residents who enjoy its scenic beauty.