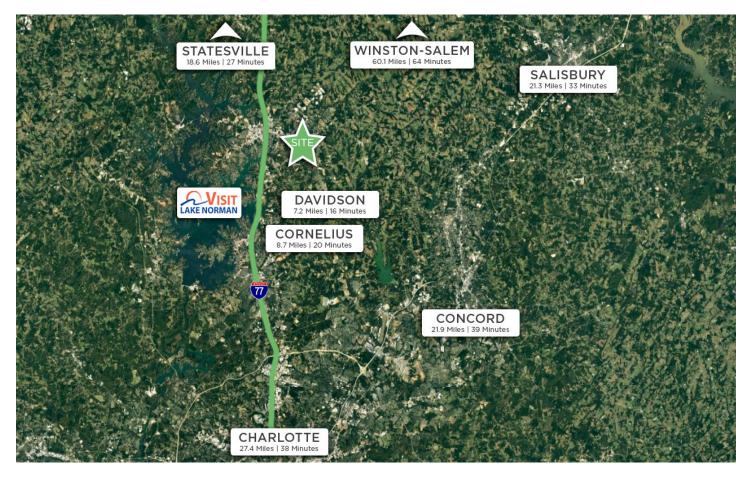

### MOORESVILLE, NORTH CAROLINA

Mooresville is located in the southwestern section of Iredell County, North Carolina, and is a part of the fast-growing Charlotte metropolitan area. The city is the most populous municipality in Iredell County. It is located approximately 25 miles north of Charlotte. Mooresville is the corporate headquarters of Lowe's Companies, Inc., one of the largest home improvement retailers in the world. Lowe's has a significant presence in the town, employing thousands of residents and contributing to the local economy. Mooresville is also known as the home of many NASCAR racing teams and drivers, along with an IndyCar team and its drivers, as well as racing technology suppliers. Mooresville is situated on the shores of Lake Norman, a large manmade lake created by the construction of the Cowans Ford Dam on the Catawba River. Lake Norman offers various recreational activities, including boating, fishing, and water sports, and it attracts many visitors and residents who enjoy its scenic beauty.