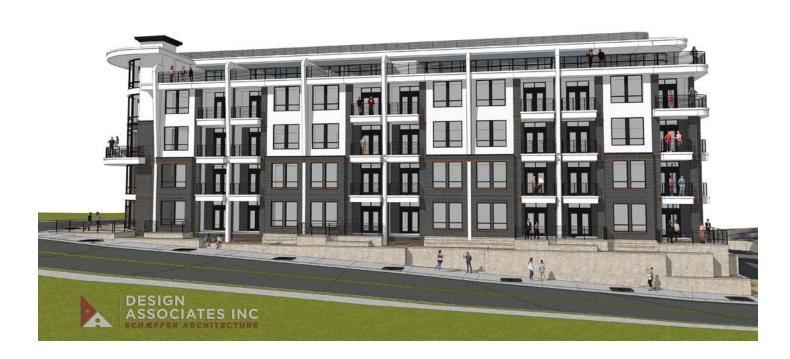

#### **DESCRIPTION**

Approved! 49 units in the heart of Mooresville, NC. ±60,800 SF approved building plan for 49 multi-family units-5-story development opportunity for sale. Impressive planned penthouse units with rooftop balconies, impressive planned penthouse units, and onsite parking. Attractive price in a market with a very high barrier to entry. Mooresville has seen a population surge by over 10% since 2020 making it one of the fastest-growing suburbs in the Charlotte metro area. Site is within the Mooresville Graded School District, which is a top ranked district in North Carolina.

#### **DESCRIPTION**

Approved! 49 units in the heart of Mooresville, NC. ±60,800 SF approved building plan for 49 multi-family units- 5-story development opportunity for sale. Impressive planned penthouse units with rooftop balconies, impressive planned penthouse units, and onsite parking. Attractive price in a market with a very high barrier to entry. Mooresville has seen a population surge by over 10% since 2020 making it one of the fastest-growing suburbs in the Charlotte metro area. Site is within the Mooresville Graded School District, which is a top ranked district in North Carolina.